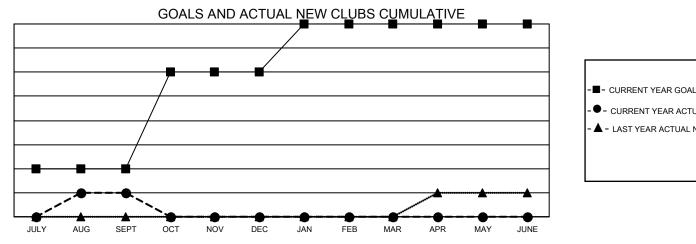

- CURRENT YEAR ACTUAL NEW CLUBS

- LAST YEAR ACTUAL NEW CLUBS

| -000 |      |     |      |     |     |     |     |     |     |     |     |      |  |
|------|------|-----|------|-----|-----|-----|-----|-----|-----|-----|-----|------|--|
|      | JULY | AUG | SEPT | OCT | NOV | DEC | JAN | FEB | MAR | APR | MAY | JUNE |  |