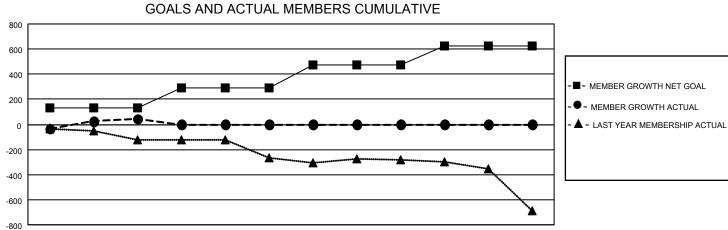

## GAT MONTHLY MEMBERSHIP PROGRESS REPORT

**Multiple District 35** 

Results as of: 9/30/2020

**LOCATION: FLORIDA** 

|                              | Club          | S           |               | Members                      |                        |                         |                                                    |  |  |
|------------------------------|---------------|-------------|---------------|------------------------------|------------------------|-------------------------|----------------------------------------------------|--|--|
|                              | RESULTS FOR   | R 2020-2021 |               | RESULTS FOR 2020-2021        |                        |                         |                                                    |  |  |
| QUARTER                      | NEW CLUB GOAL | NEW CLUBS   | DROPPED CLUBS | QUARTER                      | BER GROWTH NET<br>GOAL | MEMBER GROWTH<br>ACTUAL | DROPPED<br>MEMBERS ACTUAL<br>(including transfers) |  |  |
| JULY/AUG/SEPT<br>OCT/NOV/DEC | 2<br>4        | 1<br>0      | 2<br>0        | JULY/AUG/SEPT<br>OCT/NOV/DEC | 133<br>158             | 253<br>0                | 174<br>0                                           |  |  |
| JAN/FEB/MAR                  | 2             | 0           | 0             | JAN/FEB/MAR                  | 186                    | 0                       | 0                                                  |  |  |
| APR/MAY/JUNE                 | 0             | 0           | 0             | APR/MAY/JUNE                 | 145                    | 0                       | 0                                                  |  |  |